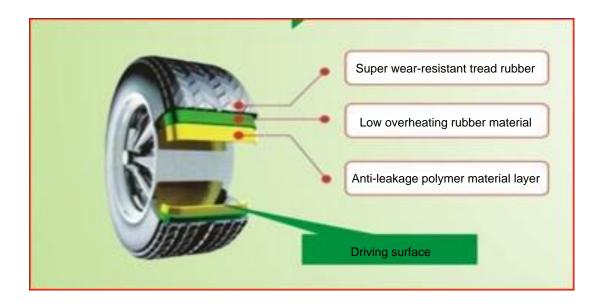

YHL safety tires: polymer (nano) memory rubber is used as a leak-proof layer, which has a good noise reduction function, can reduce the vibration and noise of the vehicle, improve driving comfort, and save fuel by 2-3 points per 100 kilometers.